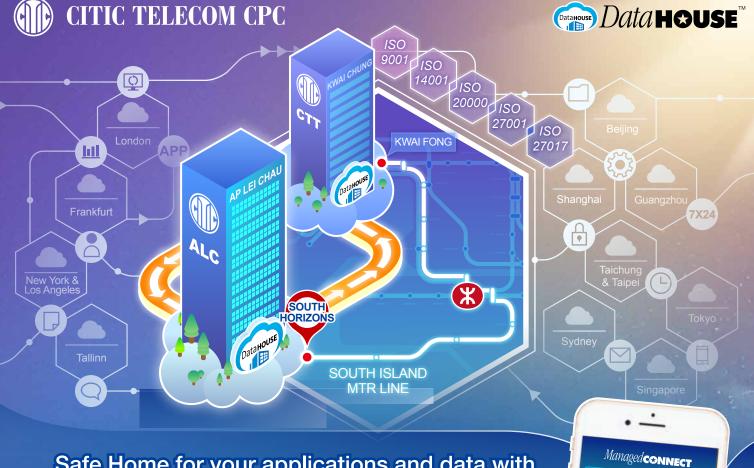

## Safe Home for your applications and data with NEW Power Alert Notifications

It's always important to ensure your critical applications and data assets are in safe hands, and be notified in 24x7 for any incidents that may put your business operations in risk. CITIC Telecom CPC's new **power push notification function through ManagedCONNECT mobile app** to DataHOUSE<sup>™</sup> customers, allows enterprises to set their own power threshold for the alert and lets them receive proactive notifications anytime, anywhere so that immediate remedy actions could be taken.

Check out more about our DataHOUSE™ from the below videos.